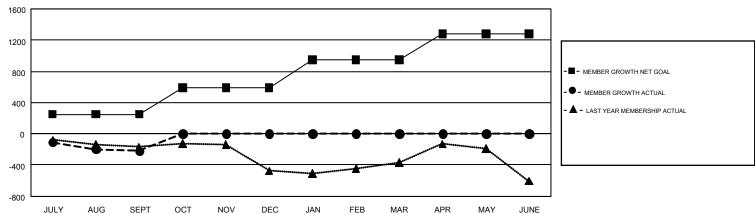

## GOALS AND ACTUAL MEMBERS CUMULATIVE

| DROPPED CLUBS: 5            |     | 202 CLUBS OF 913 ADDED 1 OR MORE | GENDER DISTRIBUTION             |                 |       |
|-----------------------------|-----|----------------------------------|---------------------------------|-----------------|-------|
|                             |     | NEW MEMBERS                      | MALE                            | 15,936 (63.60%) |       |
| DROPPED MEMBERS             |     |                                  | FEMALE                          | 9,120 (36.40%)  |       |
| DECEASED                    | 90  | CLICK HERE FOR CUMULATIVE        | TOTAL FAMILY UNIT MEMBERS       |                 | 4,420 |
| CLUB CANCELLED 20 OTHER 581 |     | MEMBERSHIP DATA                  | FAMILY MEMBERS PAYING HALF DUES |                 | 2 200 |
|                             |     |                                  |                                 |                 | 2,290 |
| TOTAL                       | 691 |                                  |                                 |                 |       |

## GMT Constitutional Area 1, Group F

**OPEN** 

REPORT DOES NOT INCLUDE CLUBS IN UNDISTRICTED AREAS.

| Clubs         |               |             |               | Members               |                           |                         |                                                    |  |
|---------------|---------------|-------------|---------------|-----------------------|---------------------------|-------------------------|----------------------------------------------------|--|
|               | RESULTS FO    | R 2019-2020 |               | RESULTS FOR 2019-2020 |                           |                         |                                                    |  |
| QUARTER       | NEW CLUB GOAL | NEW CLUBS   | DROPPED CLUBS | QUARTER               | MEMBER GROWTH NET<br>GOAL | MEMBER GROWTH<br>ACTUAL | DROPPED<br>MEMBERS ACTUAL<br>(including transfers) |  |
| JULY/AUG/SEPT | 3             | 1           | 5             | JULY/AUG/SEPT         | 250                       | 555                     | 691                                                |  |
| OCT/NOV/DEC   | 4             | 0           | 0             | OCT/NOV/DEC           | 340                       | 0                       | 0                                                  |  |
| JAN/FEB/MAR   | 12            | 0           | 0             | JAN/FEB/MAR           | 356                       | 0                       | 0                                                  |  |
| APR/MAY/JUNE  | 7             | 0           | 0             | APR/MAY/JUNE          | 337                       | 0                       | 0                                                  |  |