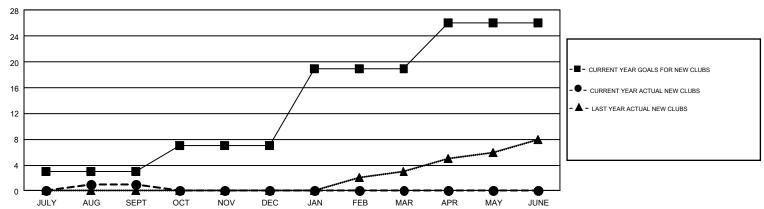

## GOALS AND ACTUAL NEW CLUBS CUMULATIVE

## GMT Constitutional Area 1, Group F

**OPEN** 

REPORT DOES NOT INCLUDE CLUBS IN UNDISTRICTED AREAS.

| Clubs         |               |             |               | Members               |                           |                         |                                                    |  |
|---------------|---------------|-------------|---------------|-----------------------|---------------------------|-------------------------|----------------------------------------------------|--|
|               | RESULTS FO    | R 2019-2020 |               | RESULTS FOR 2019-2020 |                           |                         |                                                    |  |
| QUARTER       | NEW CLUB GOAL | NEW CLUBS   | DROPPED CLUBS | QUARTER               | MEMBER GROWTH NET<br>GOAL | MEMBER GROWTH<br>ACTUAL | DROPPED<br>MEMBERS ACTUAL<br>(including transfers) |  |
| JULY/AUG/SEPT | 3             | 1           | 5             | JULY/AUG/SEPT         | 250                       | 555                     | 691                                                |  |
| OCT/NOV/DEC   | 4             | 0           | 0             | OCT/NOV/DEC           | 340                       | 0                       | 0                                                  |  |
| JAN/FEB/MAR   | 12            | 0           | 0             | JAN/FEB/MAR           | 356                       | 0                       | 0                                                  |  |
| APR/MAY/JUNE  | 7             | 0           | 0             | APR/MAY/JUNE          | 337                       | 0                       | 0                                                  |  |